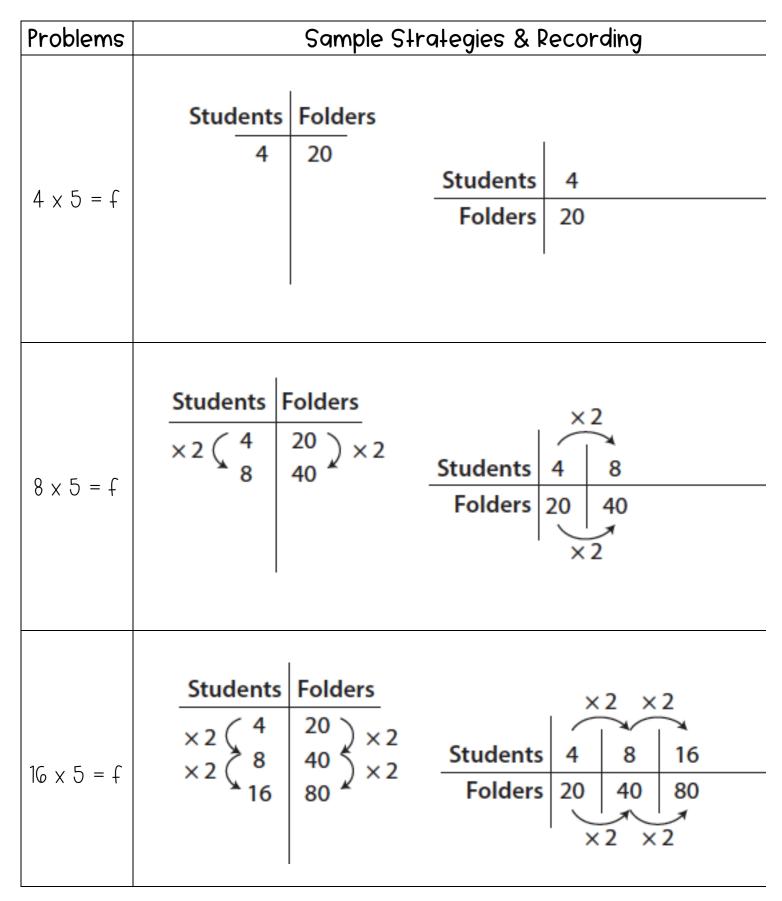

## Problem String: Ratio Table

| 32 x 5 =<br>f | StudentsFolders $\times 2$ 420 $\times 2$ $\times 2$ 840 $\times 2$ $\times 2$ 1680 $\times 2$ $\times 2$ 160160                | $\begin{array}{c ccccccccccccccccccccccccccccccccccc$ |
|---------------|---------------------------------------------------------------------------------------------------------------------------------|-------------------------------------------------------|
| 33 x 5 =<br>f | StudentsFolders $\times 2$ 420 $\times 2$ $\times 2$ 840 $\times 2$ $\times 2$ 1680 $\times 2$ $+ 1$ 32160 $+ 5$ $33$ 165 $- 5$ | $\begin{array}{c ccccccccccccccccccccccccccccccccccc$ |