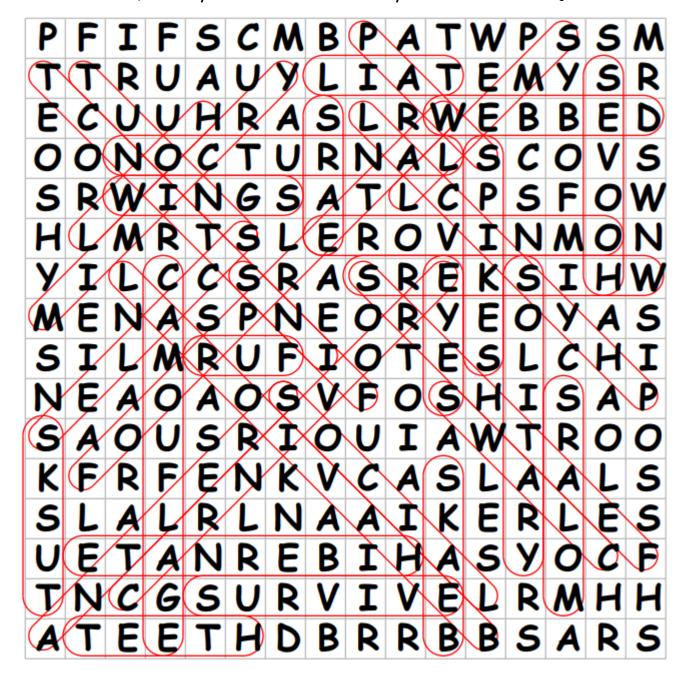

Name Date MAL ADAPTATIONS Survive **Physical** Behavioral R D Whiskers A R Claws S **Teeth** Wings S Beaks P R Hooves S Ι Scales Fur S **Feathers** Paws В Smell R Eyes **Fins** Antlers **]**Tusks Nocturnal Hibernate **Omnivore** Webbed Solitary Social Carnivore Camouflage Howl Waterproof Molars Tail Ears

Snout

Mimicry

Instinct

Spikes

## Answer Key

Answers are found forward, backward, down, up, and diagonal. There is a possibility that smaller words may be found within larger words.

Thank you for your purchase. I greatly appreciate you supporting my store.